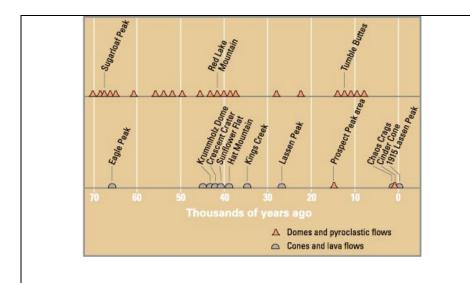

## Timeline – A representation of key events by date

http://pubs.usgs.gov/fs/2000/fs022-00/images/timeline.jpg