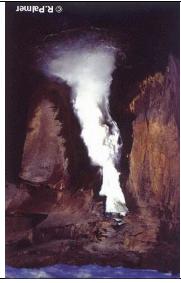

Waterfall – water flowing over a cliff

Lagoon – enclosed shallow body of water

http://www.dwaf.gov.za/orange/images/web611.jpg

http://alaska.fws.gov/nwr/izembek/images/lagoon\_amak.jpg