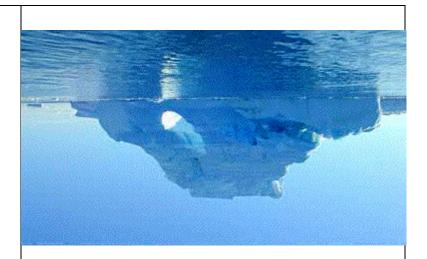

Strait – narrow waterway between two pieces of land

Iceberg – a large piece of frozen water floating in the ocean

http://southport.jpl.nasa.gov/cdrom/sirced03/cdrom/DATA/LOCATION/OCEANS/GIBRALTA/POSTSIRC/SHUTTLE1.GIF

http://www.aad.gov.au/Asset/environment/images/laws\_iceberg.jpg

Canyon – deep narrow valley with high cliffs

River – a large natural stream of water emptying into a larger body of water

http://www.nv.blm.gov/ely/images/rainbow\_canyon.jpg