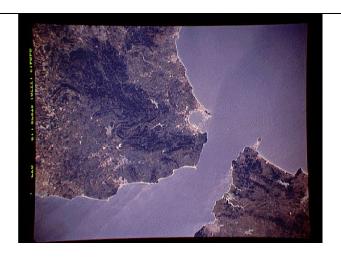

Gulf or Bay – a part of the ocean surrounded by a "C-shaped" area of land

Island – land surrounded by water

http://upload.wikimedia.org/wikipedia/commons/thumb/0/01/Wpdms\_nasa\_topo\_gulf\_of\_california.jpg/300px-Wpdms\_nasa\_topo\_gulf\_of\_california.jpg