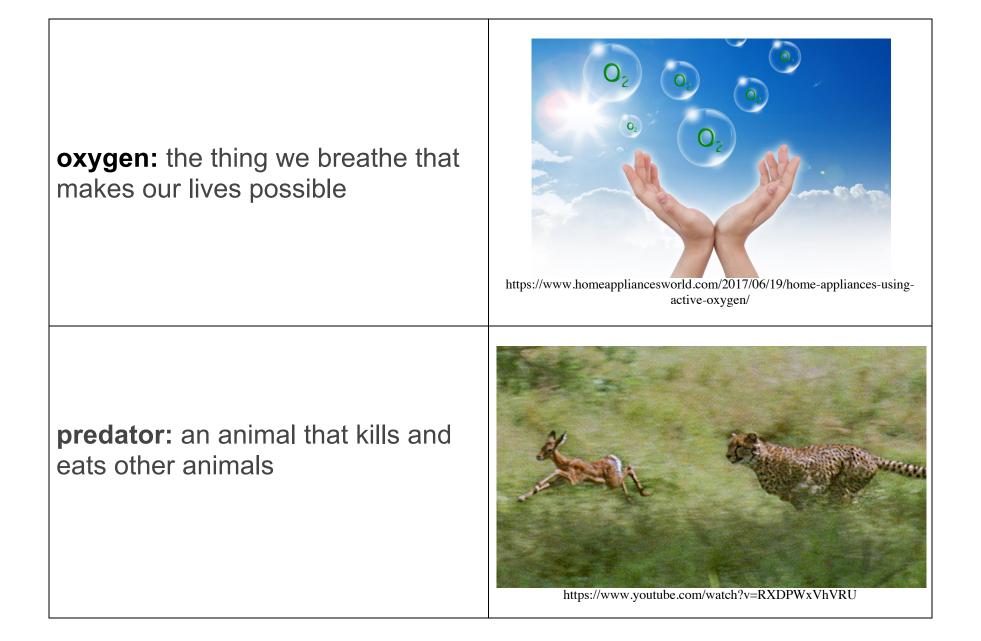

ith hair



**reptile:** any cold-blooded vertebrate; including the tortoise, turtle, snake, lizard, alligator, and crocodile



## **invertebrate:** an animal without a backbone

## <complex-block> ANT JELLYFISH TERMITE CUTTLEFISH SQUD BE AMEMORE OCTOPUS CORAL WASP

## **vertebrate:** an animal with a backbone

## VERTEBRATES

|                               |              | - 7.3.  |       |
|-------------------------------|--------------|---------|-------|
| ELEPHANTS                     | GIRAFFES     | LEOPARD | DOGS  |
|                               | - The second |         |       |
| CAT                           | DEER         | WOLVES  | WHALE |
|                               |              |         |       |
| https://7esl.com/vertebrates/ |              |         |       |