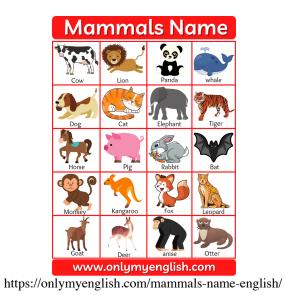

**mammal:** any warm-blooded vertebrate having the skin more or less covered with hair

**reptile:** any cold-blooded vertebrate; including the tortoise, turtle, snake, lizard, alligator, and crocodile