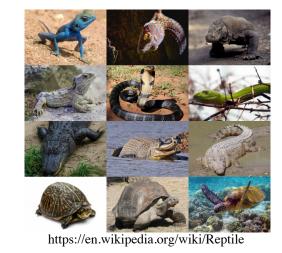

**mammal:** any warm-blooded vertebrate having the skin more or less covered with hair

**reptile:** any cold-blooded vertebrate; including the tortoise, turtle, snake, lizard, alligator, and crocodile