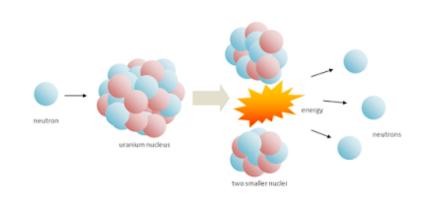

conceived: to form an idea or plan

 $\underline{\text{http://cliparting.com/wp-content/uploads/2016/10/Thinking-microsoft-thinker-clipart-kid.jpg}$ 

**fission:** the process in which the nucleus of an atom splits apart and releases energy

http://infofavour.blogspot.com/2016/10/nuclear-fission-controlled-and.html

http://easyscienceforkids.com/wp-content/uploads/2013/05/forms of matter.jpg

**operating:** to work, perform, or function

http://www.publicdomainpictures.net/view-image.php?image=158820&picture=silhouette-workers