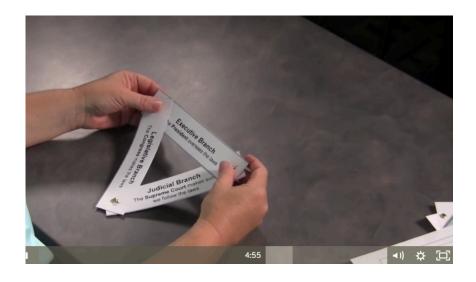

### **Executive Branch**

The **President** carries out the laws.

# Legislative Branch

The Congress makes the laws.

### Judicial Branch

The Supreme Court decides what the laws mean.

### President Carries out the laws

## Congress Makes the laws

#### Supreme Court

Decides what the laws mean