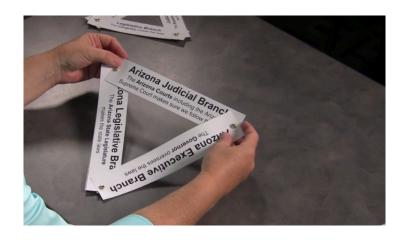

### **Arizona Executive Branch**

The Governor carries out the laws.

### **Arizona Legislative Branch**

The Arizona State Legislature makes the state laws.

#### **Arizona Judicial Branch**

The **Arizona Courts** including the **Arizona Supreme Court** decide what the laws mean.