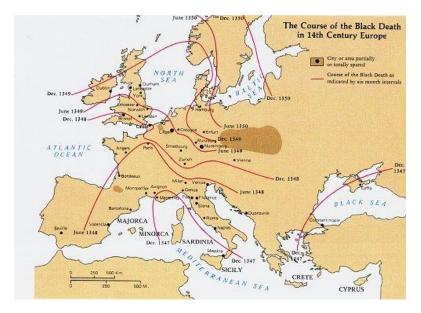

When you create your paragraph that describes your map remember the 5 W's

| Who – Who is affected by the pla                                                                                                 | ıque                             |                                  |                    |
|----------------------------------------------------------------------------------------------------------------------------------|----------------------------------|----------------------------------|--------------------|
| What – Explain what is the plague (Black Death) When – Give the dates that this event occurred Where – What is the area affected |                                  |                                  |                    |
|                                                                                                                                  |                                  | Why/How:                         |                    |
|                                                                                                                                  |                                  | ☐ How did it spread              |                    |
| ☐ Why it was an important event - What happened after?  Here is something to get you started:                                    |                                  |                                  |                    |
|                                                                                                                                  |                                  | The Black Death, also known as 1 | The Plague, killed |
| (who) living in                                                                                                                  | (where) from about               |                                  |                    |
| (when). T                                                                                                                        | he Plague was                    |                                  |                    |
| (what). It was spread                                                                                                            | (explain the                     |                                  |                    |
| path of the disease-how). Becau                                                                                                  | se of the plague                 |                                  |                    |
|                                                                                                                                  | (explain what happened in Europe |                                  |                    |
| because of the plague-why)                                                                                                       |                                  |                                  |                    |