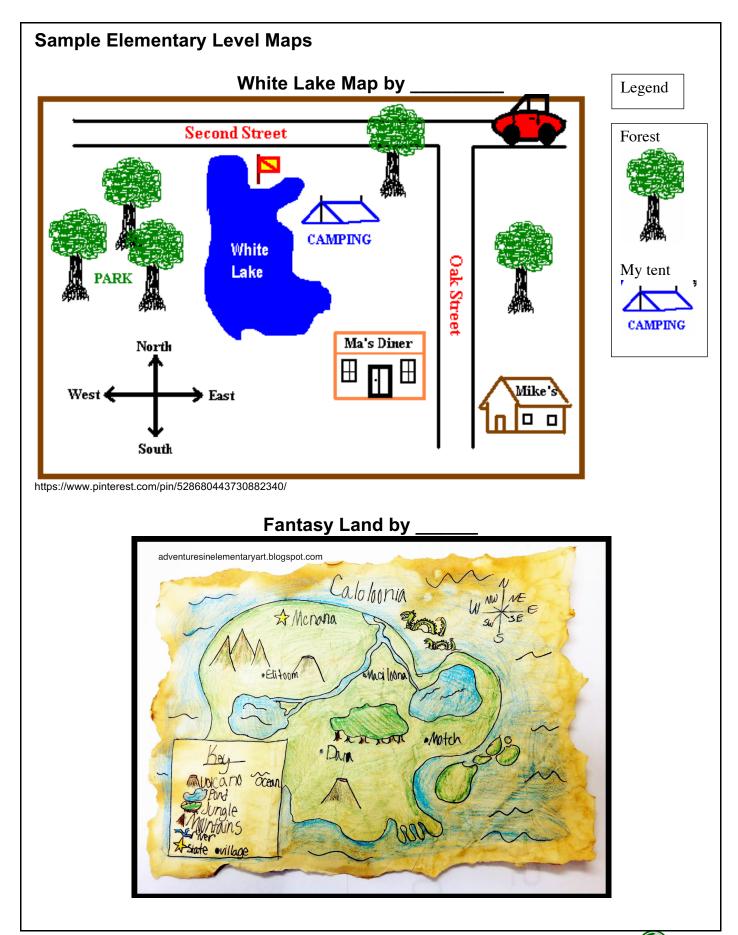

| Self-Assessment             | Name(s) |          |         |
|-----------------------------|---------|----------|---------|
| Question                    | Picture | Yes<br>X | No<br>X |
| Is there a roof?            |         |          |         |
| Is there a door?            |         |          |         |
| Can your fort stand?        |         |          |         |
| Did you change your design? |         |          |         |
| Did you work well together? |         |          |         |
|                             |         |          |         |



## Vocabulary Quiz

```
Name:
```

Circle the picture that matches the vocabulary word and definition.

1. construct: to build or form by putting together parts



2. **design:** to make drawings or plans



3. **revise:**