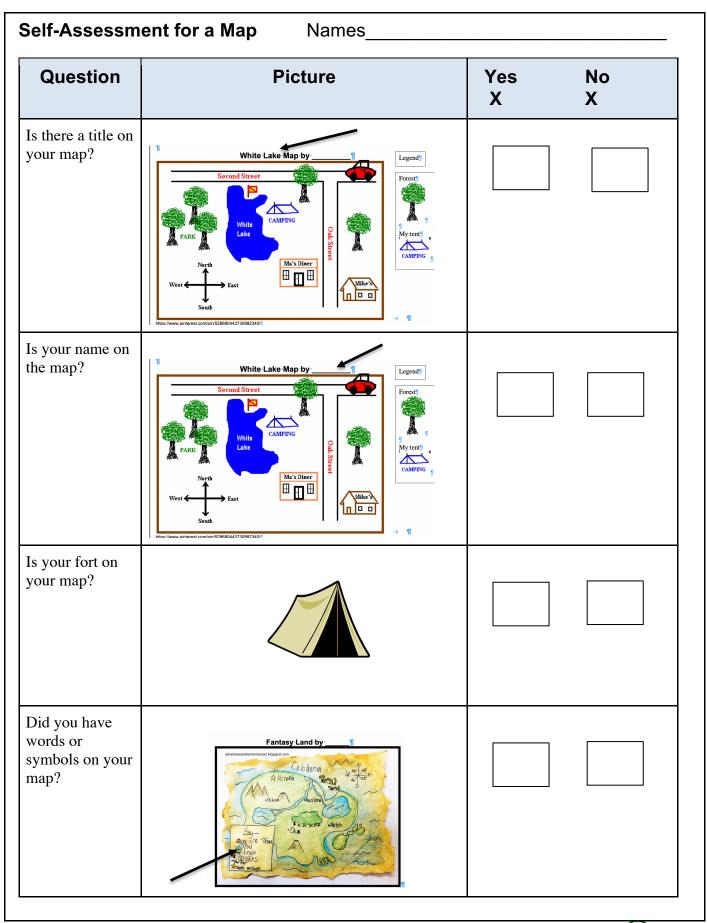

| Self-Assessment             | Name(s) |          |         |
|-----------------------------|---------|----------|---------|
| Question                    | Picture | Yes<br>X | No<br>X |
| Is there a roof?            |         |          |         |
| Is there a door?            |         |          |         |
| Can your fort stand?        |         |          |         |
| Did you change your design? |         |          |         |
| Did you work well together? |         |          |         |
|                             |         |          |         |



## Vocabulary Quiz

```
Name:
```

Circle the picture that matches the vocabulary word and definition.

1. construct: to build or form by putting together parts



2. **design:** to make drawings or plans



3. **revise:** to