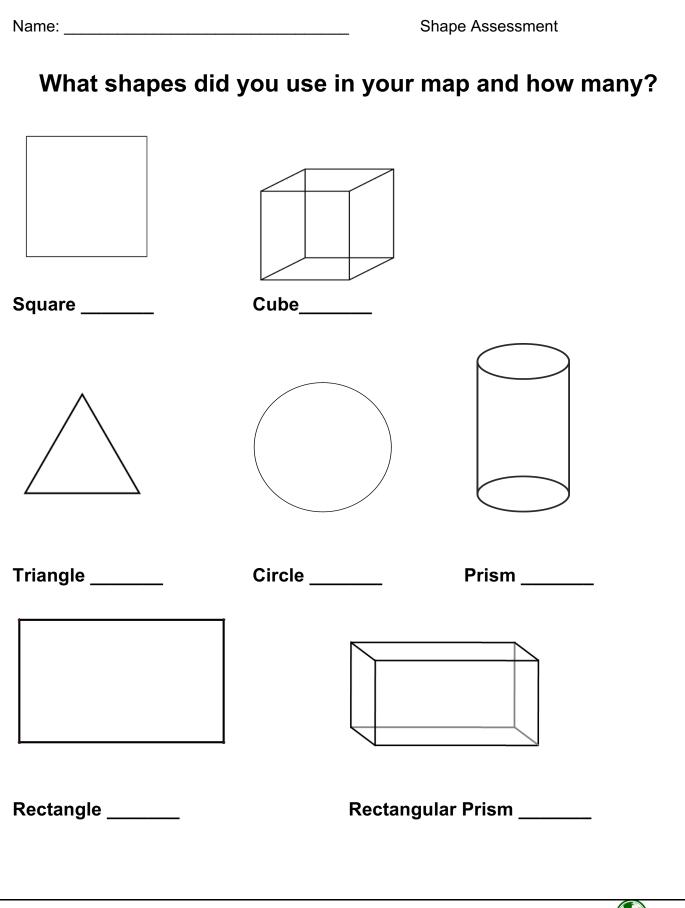

|         |          |         |
| Can your fort stand?        |         |          |         |
| Did you change your design? |         |          |         |
| Did you work well together? |         |          |         |
|                             |         |          |         |



## Vocabulary Quiz

```
Name:
```

Circle the picture that matches the vocabulary word and definition.

1. construct: to build or form by putting together parts



2. **design:** to make drawings or plans



3. **revise:** to make better



4. materials: things you need to complete an activity





## Answer Key:

1. construct: to build or form by putting together parts



2. design: to make drawings or plans



3. revise: to make better



4. materials: things you need to complete an activity