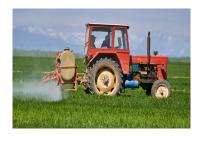

Name\_\_\_\_\_ Quiz

Directions: Draw a line from the picture to the cause of the pollution

Natural Pollution

**Human Pollution** 

| Name                                                                                                      | PowerPoint Quiz |         |  |  |  |  |
|-----------------------------------------------------------------------------------------------------------|-----------------|---------|--|--|--|--|
| Directions: Is it natural pollution or human pollution? Circle your answer after watching the PowerPoint. |                 |         |  |  |  |  |
| practice volanic eruptions                                                                                | human           | natural |  |  |  |  |
| litter                                                                                                    | human           | natural |  |  |  |  |
| animal waste                                                                                              | human           | natural |  |  |  |  |
| algae                                                                                                     | human           | natural |  |  |  |  |
| pesticides                                                                                                | human           | natural |  |  |  |  |
| acid rain                                                                                                 | human           | natural |  |  |  |  |
|                                                                                                           |                 |         |  |  |  |  |