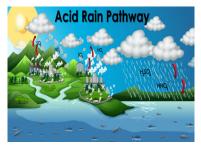

Name\_\_\_\_\_ Quiz

Directions: Draw a line from the picture to the cause of the pollution

Natural Pollution

**Human Pollution** 

| Name                                                                                                      | PowerPoint Quiz |         |  |  |  |  |
|-----------------------------------------------------------------------------------------------------------|-----------------|---------|--|--|--|--|
| Directions: Is it natural pollution or human pollution? Circle your answer after watching the PowerPoint. |                 |         |  |  |  |  |
| practice volanic eruptions                                                                                | human           | natural |  |  |  |  |
| litter                                                                                                    | human           | natural |  |  |  |  |
| animal waste                                                                                              | human           | natural |  |  |  |  |
| algae                                                                                                     | human           | natural |  |  |  |  |
| pesticides                                                                                                | human           | natural |  |  |  |  |
| acid rain                                                                                                 | human           | natural |  |  |  |  |
|                                                                                                           |                 |         |  |  |  |  |

## Quiz Answer Key Practice: Volcano natural litter human animal waste natural algae natural human pesticides acid rain human

| Our Plan to Clean Up an Oil Spill                                           |  |  |  |  |
|-----------------------------------------------------------------------------|--|--|--|--|
| Group Members                                                               |  |  |  |  |
| 1.                                                                          |  |  |  |  |
|                                                                             |  |  |  |  |
|                                                                             |  |  |  |  |
|                                                                             |  |  |  |  |
| 2.                                                                          |  |  |  |  |
|                                                                             |  |  |  |  |
|                                                                             |  |  |  |  |
|                                                                             |  |  |  |  |
| 3.                                                                          |  |  |  |  |
|                                                                             |  |  |  |  |
|                                                                             |  |  |  |  |
|                                                                             |  |  |  |  |
|                                                                             |  |  |  |  |
| How successful was our plan? Explain in at least 3 sentences what happened. |  |  |  |  |
|                                                                             |  |  |  |  |
|                                                                             |  |  |  |  |
|                                                                             |  |  |  |  |
|                                                                             |  |  |  |  |
|                                                                             |  |  |  |  |
|                                                                             |  |  |  |  |
|                                                                             |  |  |  |  |