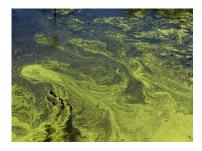

Name\_\_\_\_\_ Quiz

Directions: Draw a line from the picture to the cause of the pollution

Natural Pollution

**Human Pollution** 

| Name                                                                                                      | PowerPoint Quiz |         |  |  |  |  |
|-----------------------------------------------------------------------------------------------------------|-----------------|---------|--|--|--|--|
| Directions: Is it natural pollution or human pollution? Circle your answer after watching the PowerPoint. |                 |         |  |  |  |  |
| practice volanic eruptions                                                                                | human           | natural |  |  |  |  |
| litter                                                                                                    | human           | natural |  |  |  |  |
| animal waste                                                                                              | human           | natural |  |  |  |  |
| algae                                                                                                     | human           | natural |  |  |  |  |
| pesticides                                                                                                | human           | natural |  |  |  |  |
| acid rain                                                                                                 | human           | natural |  |  |  |  |
|                                                                                                           |                 |         |  |  |  |  |