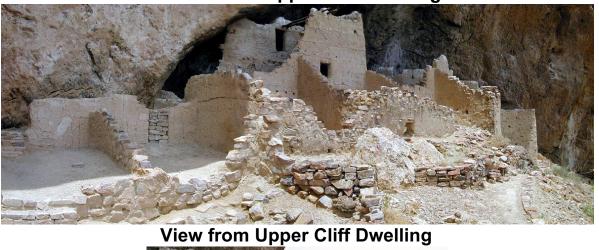

Cliff Dwellings (nps.gov)
Tonto Basin Upper Cliff Dwelling





Room Inside





## **Hohokam Irrigation**

Hohokam Dwelling (https://www.archaeologysouthwest.org)



**Hohokam Irrigation** (https://www.archaeologysouthwest.org)



Canals Still Used Today (https://azcapitoltimes.com)





Adobe
Making the Bricks (<a href="https://www.thoughtco.com/">https://www.thoughtco.com/</a>)



Wall of Adobe Building (https://en.wikipedia.org/wiki/Adobe)



Building Getting Outer Coating (https://en.wikipedia.org/wiki/Adobe)





| Name_ |                                                                                                                                                                                                                                                           |
|-------|----------------------------------------------------------------