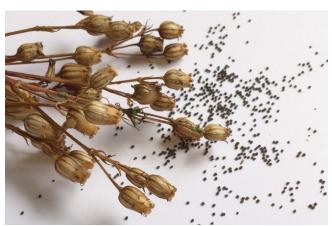

**deforestation**: when forests are cut down and not replanted

https://www.iucn.org/resources/issues-briefs/deforestation-and-forestdegradation

**seeds**: are the small objects produced by plants from which new plants grow

https://plantlife.love-wildflowers.org.uk/wildflower\_garden/collectingandsavingseed/

**scatter**: to cause things to go in different directions

https://kidactivities.net/leaf-leaves-theme/

**life cycle**: is a series of changes that happens to all living things.