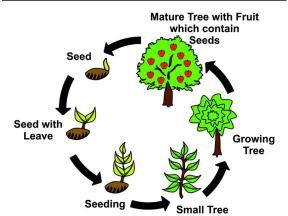

**deforestation**: when forests are cut down and not replanted



https://www.iucn.org/resources/issues-briefs/deforestation-and-forestdegradation

**seeds**: are the small objects produced by plants from which new plants grow



https://plantlife.love-wildflowers.org.uk/wildflower\_garden/collectingandsavingseed/



**scatter**: to cause things to go in different directions



https://kidactivities.net/leaf-leaves-theme/

**life cycle**: is a series of changes that happens to all living things.

## PLANT Life Cycle



https://www.scienceshorts.com/plant-life-cycle/