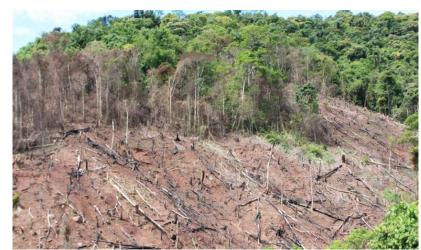

**deforestation**: when forests are cut down and not replanted

https://www.iucn.org/resources/issues-briefs/deforestation-and-forestdegradation

**seeds**: are the small objects produced by plants from which new plants grow