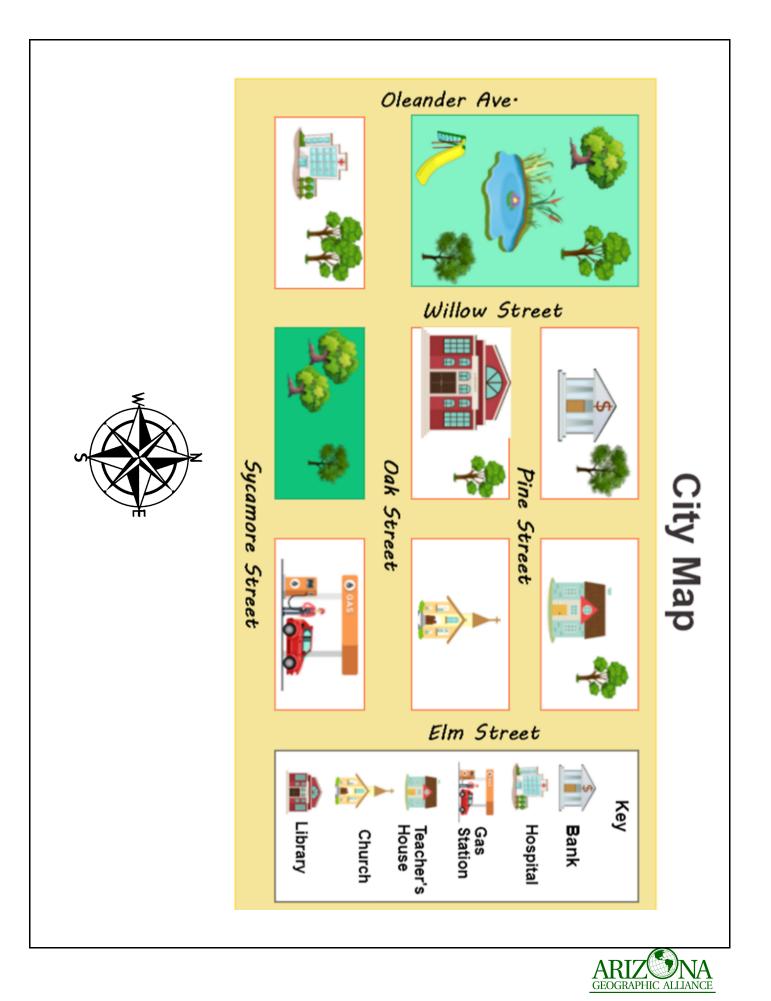

# **Circle YES or NO to the following statements.**

| 1. The church is south of the house.       | YES      | NO |
|--------------------------------------------|----------|----|
| 2. The hospital is north of the bank.      | YES      | NO |
| 3. The Library is East of the gas station. | YES      | NO |
| 4. The Bank is west of the hospital.       | YES      | NO |
| 5. The house is north of the gas station.  | YES      | NO |
|                                            | Score/10 |    |

### Circle YES or NO to the following statements.

- 1. The church is south of the house.
- 2. The hospital is north of the bank.
- 3. The Library is East of the gas station.
- 4. The Bank is west of the hospital.
- 5. The house is north of the gas station.

| Y     | <mark>ΈS</mark> | NO |
|-------|-----------------|----|
| Y     | ΈS              | NO |
| Y     | ΈS              | NO |
| Y     | ΈS              | NO |
| Y     | <mark>ES</mark> | NO |
| Score | /10             |    |