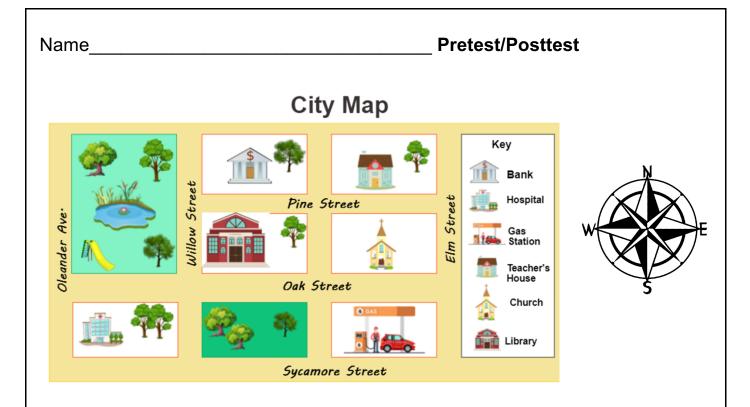

# **Circle YES or NO to the following statements.**

| 1. The church is south of the house.       | YES      | NO |
|--------------------------------------------|----------|----|
| 2. The hospital is north of the bank.      | YES      | NO |
| 3. The Library is East of the gas station. | YES      | NO |
| 4. The Bank is west of the hospital.       | YES      | NO |
| 5. The house is north of the gas station.  | YES      | NO |
|                                            | Score/10 |    |

### Circle YES or NO to the following statements.

- 1. The church is south of the house.
- 2. The hospital is north of the bank.
- 3. The Library is East of the gas station.
- 4. The Bank is west of the hospital.
- 5. The house is north of the gas station.

| Y     | <mark>ΈS</mark> | NO |
|-------|-----------------|----|
| Y     | ΈS              | NO |
| Y     | ΈS              | NO |
| Y     | ΈS              | NO |
| Y     | <mark>ES</mark> | NO |
| Score | /10             |    |