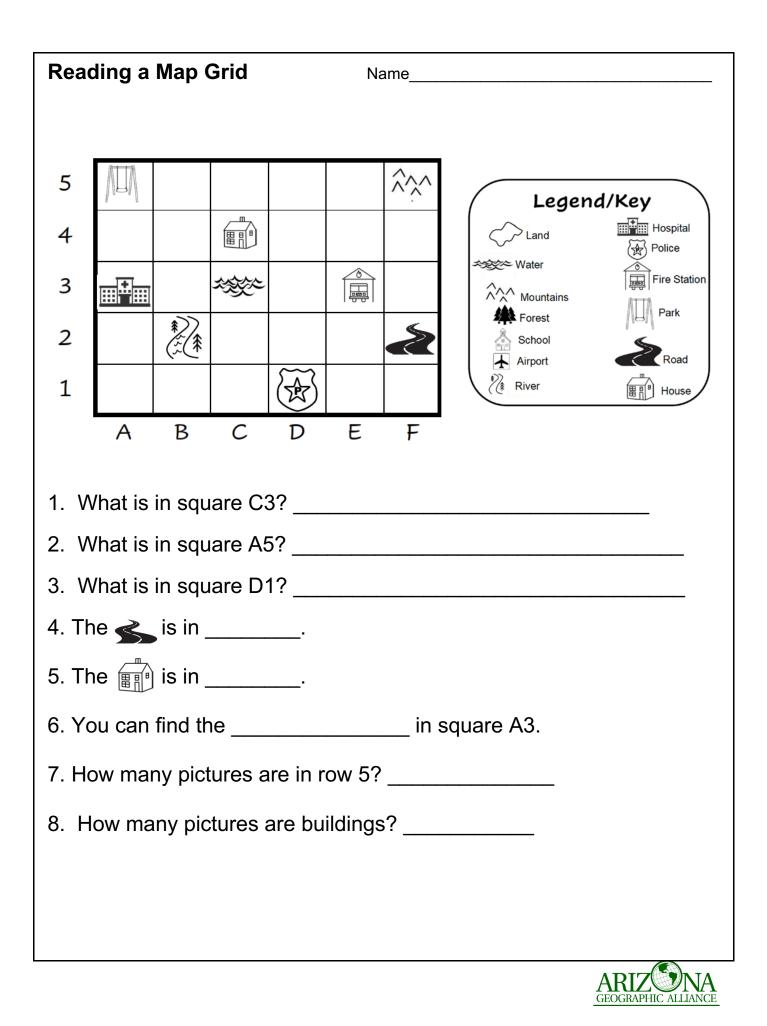

## Reading a Map Grid Answer Key

- 1. What is in square C3? the water
- 2. What is in square A5? the swing
- 3. What is in square D1? the police
- 4. The 🛸 is in <u>F2</u>
- 5. The is in <u>C4</u>
- 6. You can find the hospital in square A3.
- 7. How many pictures are in row 5? \_\_\_answers will vary\_\_\_

8. How many pictures are buildings? \_\_\_4 but could count airport and police station \_\_\_\_

| Sentence Frames |         |                     |  |  |
|-----------------|---------|---------------------|--|--|
| north ea        | st sout | h west              |  |  |
| Go              |         |                     |  |  |
| Turn            |         |                     |  |  |
| The object is   | fro     | m                   |  |  |
| You must turn _ |         | e                   |  |  |
|                 |         | GEOGRAPHIC ALLIANCE |  |  |