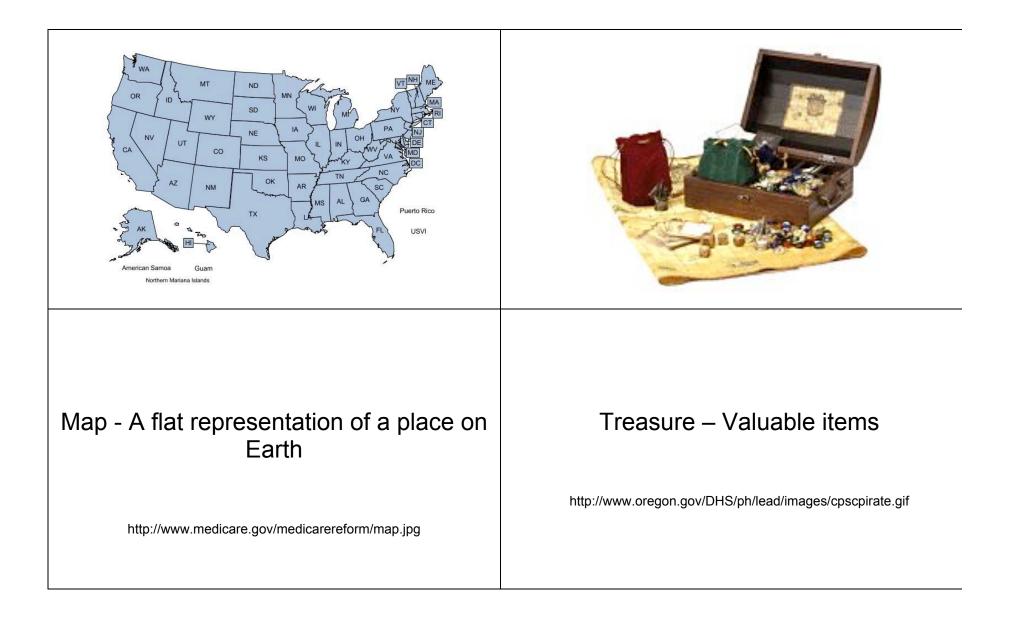

Schedule - A list of when you need to do something

Heart - A shape that means love

http://www.erie.gov/graphics/heart2.gif