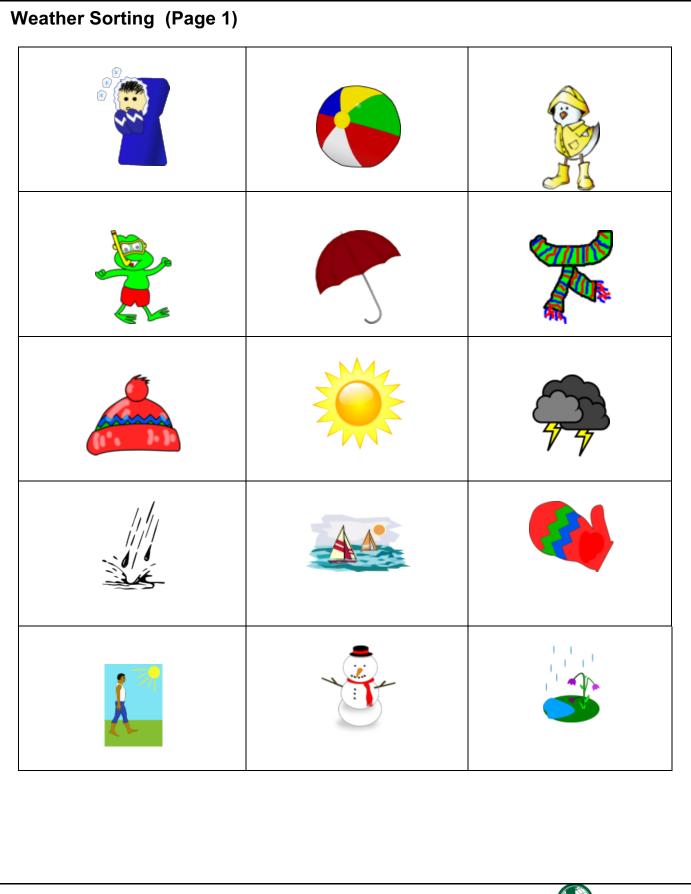

| Name                     | Date |       |  |  |  |  |
|--------------------------|------|-------|--|--|--|--|
| Weather Sorting (Page 2) |      |       |  |  |  |  |
| Snow                     | Rain | Sunny |  |  |  |  |
|                          |      |       |  |  |  |  |
|                          |      |       |  |  |  |  |
|                          |      |       |  |  |  |  |
|                          |      |       |  |  |  |  |
|                          |      |       |  |  |  |  |
|                          |      |       |  |  |  |  |
|                          |      |       |  |  |  |  |
|                          |      |       |  |  |  |  |
|                          |      |       |  |  |  |  |
|                          |      |       |  |  |  |  |
|                          |      |       |  |  |  |  |
|                          |      |       |  |  |  |  |
|                          |      |       |  |  |  |  |
|                          |      |       |  |  |  |  |
|                          |      |       |  |  |  |  |
|                          |      |       |  |  |  |  |
|                          |      |       |  |  |  |  |
|                          |      |       |  |  |  |  |
|                          |      |       |  |  |  |  |
|                          |      |       |  |  |  |  |