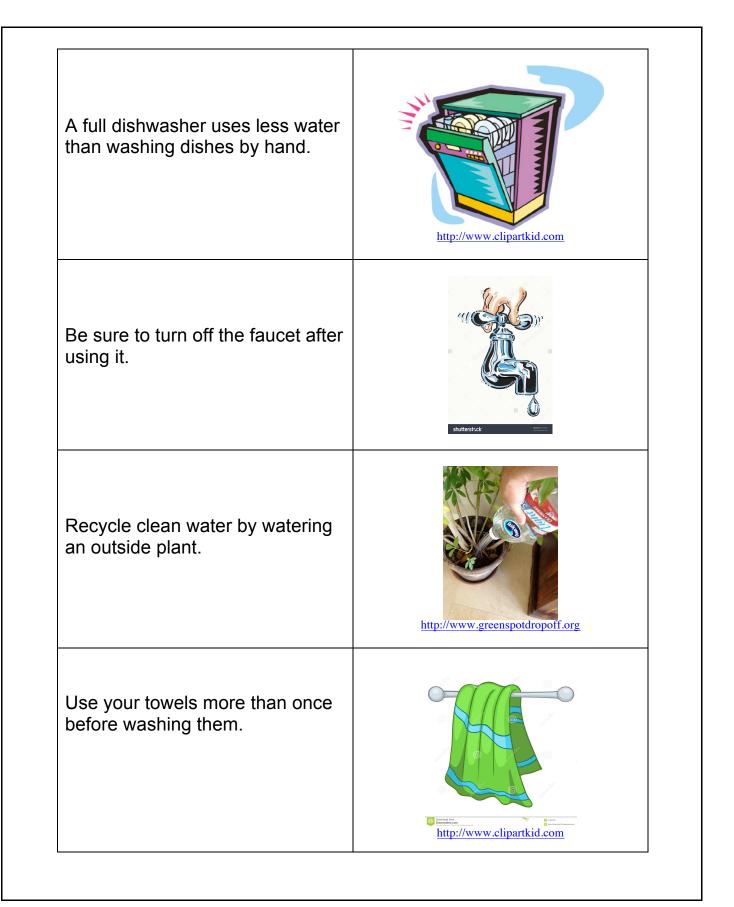

## **Saving Water PreTest**

Read each sentence. If the sentence has a good idea for saving water, circle YES. If the sentence does not have a good water saving idea, circle NO.

| 1. Turn off the water while you brush your teeth.                        | YES | NO  |
|--------------------------------------------------------------------------|-----|-----|
| 2. Wash full loads of laundry.                                           | YES | NO  |
| 3. Wash pets outside in the yard.                                        | YES | NO  |
| 4. Choose plants that don't need much water                              | YES | NO  |
| 5. Let the hose run while you wash the car.                              | YES | NO  |
| 6. Only run the dishwasher when it's full.                               | YES | NO  |
| 7. Take long showers.                                                    | YES | NO  |
| 8. Wash the sidewalks with water to clean them.                          | YES | NO  |
| 9. If a pipe is leaking, just put a bowl under it.                       | YES | NO  |
| 10. Set a timer to remind you to turn off water that is running outside. | YES | NO  |
| Sci                                                                      | ore | /10 |