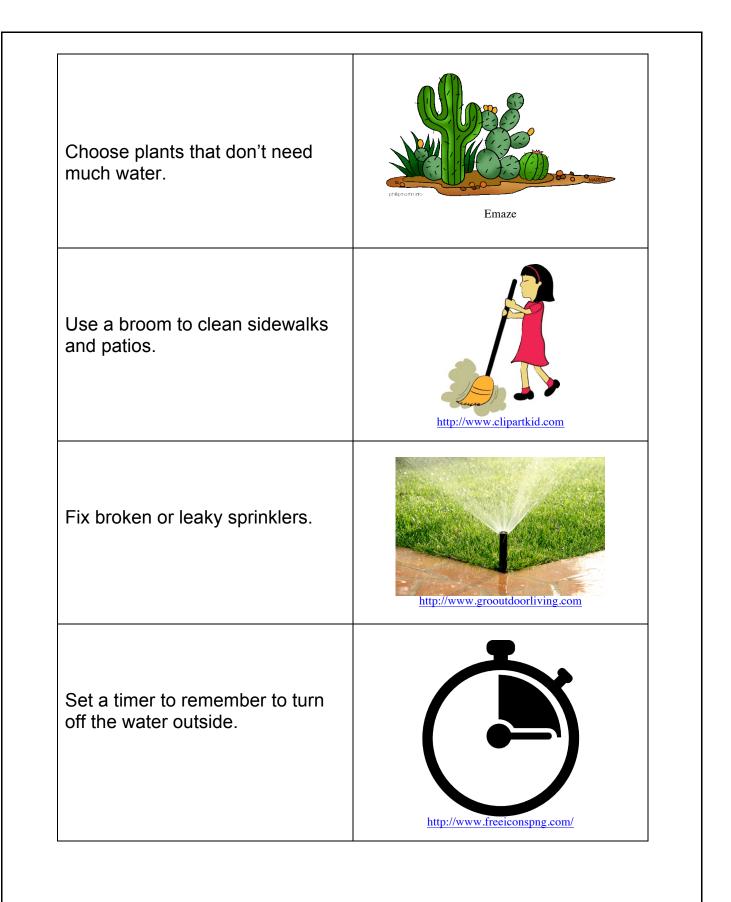

## **Saving Water PreTest**

Read each sentence. If the sentence has a good idea for saving water, circle YES. If the sentence does not have a good water saving idea, circle NO.

| 1. Turn off the water while you brush your teeth.                        | YES | NO  |
|--------------------------------------------------------------------------|-----|-----|
| 2. Wash full loads of laundry.                                           | YES | NO  |
| 3. Wash pets outside in the yard.                                        | YES | NO  |
| 4. Choose plants that don't need much water                              | YES | NO  |
| 5. Let the hose run while you wash the car.                              | YES | NO  |
| 6. Only run the dishwasher when it's full.                               | YES | NO  |
| 7. Take long showers.                                                    | YES | NO  |
| 8. Wash the sidewalks with water to clean them.                          | YES | NO  |
| 9. If a pipe is leaking, just put a bowl under it.                       | YES | NO  |
| 10. Set a timer to remind you to turn off water that is running outside. | YES | NO  |
| Sci                                                                      | ore | /10 |