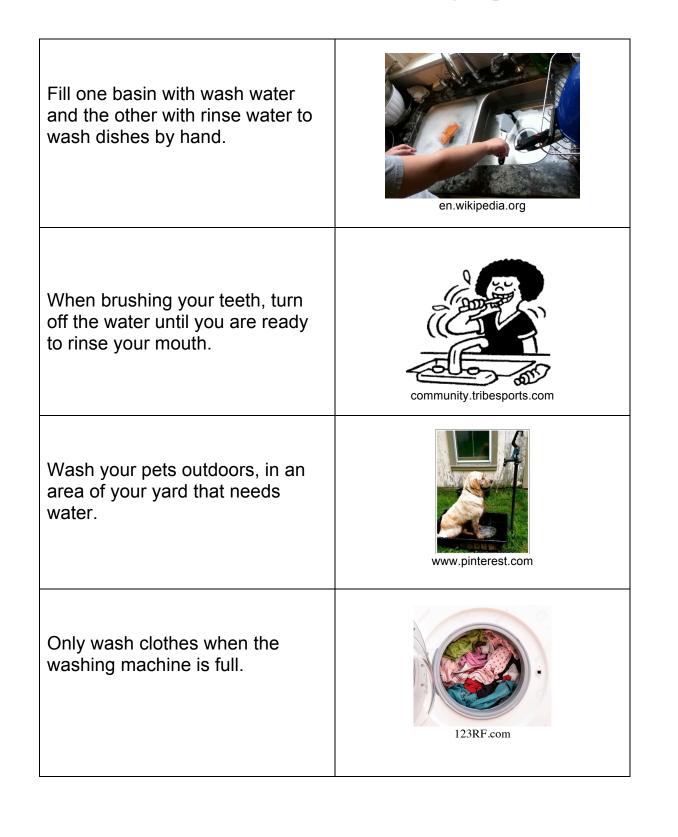

## **Saving Water PreTest**

Read each sentence. If the sentence has a good idea for saving water, circle YES. If the sentence does not have a good water saving idea, circle NO.

| 1. Turn off the water while you brush your teeth.                        | YES | NO  |
|--------------------------------------------------------------------------|-----|-----|
| 2. Wash full loads of laundry.                                           | YES | NO  |
| 3. Wash pets outside in the yard.                                        | YES | NO  |
| 4. Choose plants that don't need much water                              | YES | NO  |
| 5. Let the hose run while you wash the car.                              | YES | NO  |
| 6. Only run the dishwasher when it's full.                               | YES | NO  |
| 7. Take long showers.                                                    | YES | NO  |
| 8. Wash the sidewalks with water to clean them.                          | YES | NO  |
| 9. If a pipe is leaking, just put a bowl under it.                       | YES | NO  |
| 10. Set a timer to remind you to turn off water that is running outside. | YES | NO  |
| Sci                                                                      | ore | /10 |