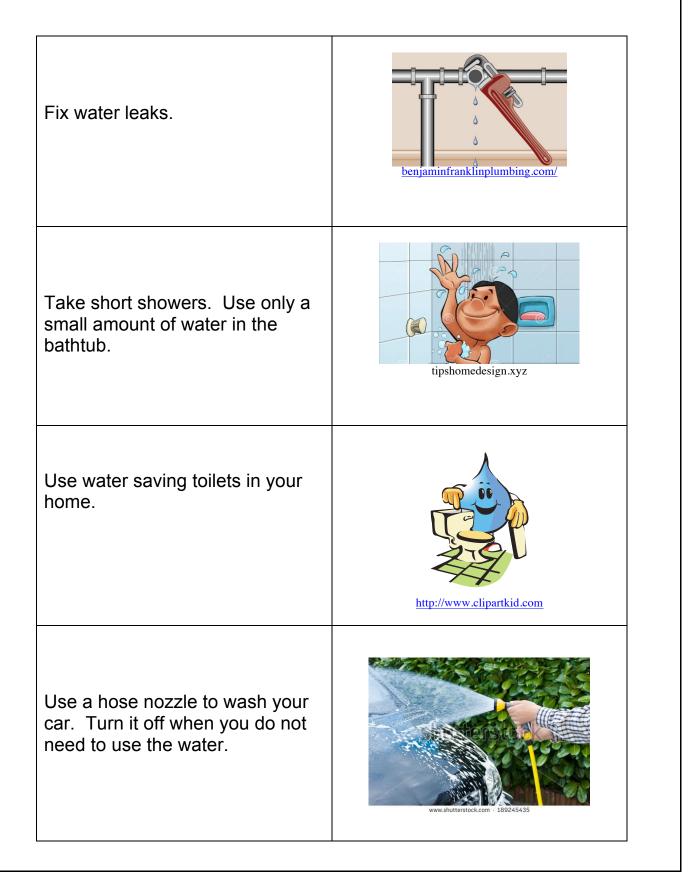

## **Saving Water PreTest**

Read each sentence. If the sentence has a good idea for saving water, circle YES. If the sentence does not have a good water saving idea, circle NO.

| 1. Turn off the water while you brush your teeth.                        | YES | NO  |
|--------------------------------------------------------------------------|-----|-----|
| 2. Wash full loads of laundry.                                           | YES | NO  |
| 3. Wash pets outside in the yard.                                        | YES | NO  |
| 4. Choose plants that don't need much water                              | YES | NO  |
| 5. Let the hose run while you wash the car.                              | YES | NO  |
| 6. Only run the dishwasher when it's full.                               | YES | NO  |
| 7. Take long showers.                                                    | YES | NO  |
| 8. Wash the sidewalks with water to clean them.                          | YES | NO  |
| 9. If a pipe is leaking, just put a bowl under it.                       | YES | NO  |
| 10. Set a timer to remind you to turn off water that is running outside. | YES | NO  |
| Sci                                                                      | ore | /10 |