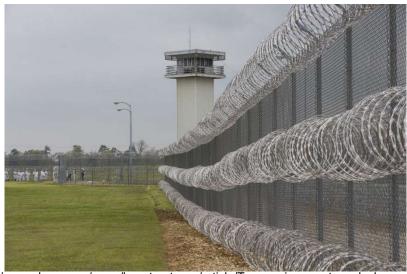

# prison-- a locked place where people must stay for a long time as punishment

https://www.chron.com/news/houston-texas/article/Texas-prison-system-slashes-price-of-inmate-phone-13180653.php