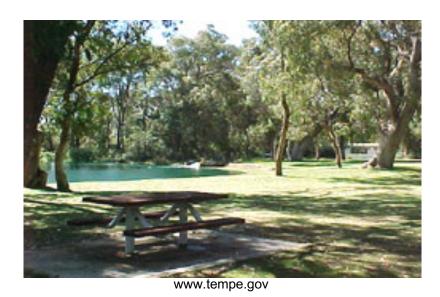

# park-- an area with trees, grass, and playgrounds

police department-- a building where police officers work