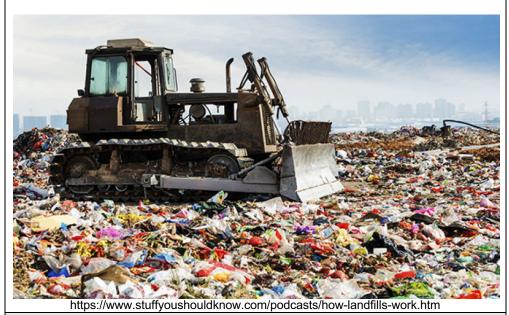

#### landfill-- a place where trash and waste are stored

**library**— a place where books are kept and where people can read and borrow the books

https://www.princeton.edu/academics/library