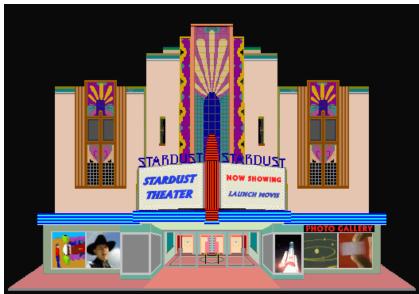

#### theater--a building where plays are performed or movies are shown

http://stardust.jpl.nasa.gov/theater/newtheat.gif