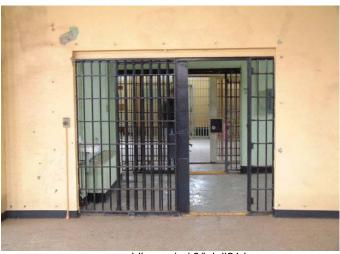

# jail-- a locked place where people stay for a short time as punishment

www.presidio.gov/.../ 0/injail21.jpg