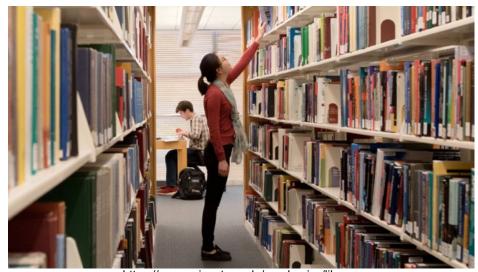

#### landfill-- a place where trash and waste are stored

**library**— a place where books are kept and where people can read and borrow the books

https://www.princeton.edu/academics/library