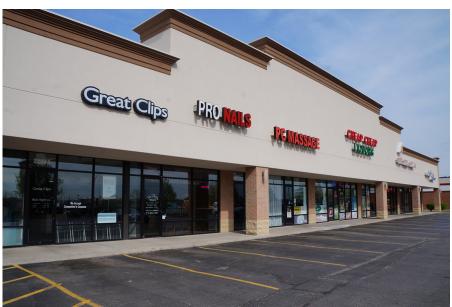

# **strip mall--** a group of stores that share a parking lot.

https://www.calvacpaving.com/how-many-parking-spots-will-i-need-for-my-strip-mall/