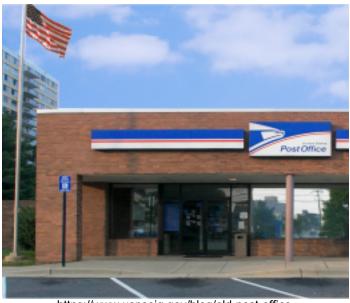

#### post office-- a place to mail letters

https://www.uspsoig.gov/blog/old-post-office