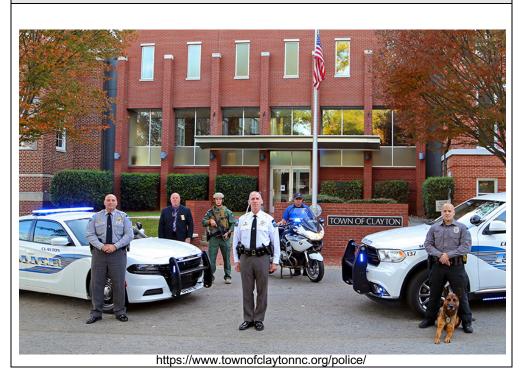

# park-- an area with trees, grass, and playgrounds

police department-- a building where police officers work